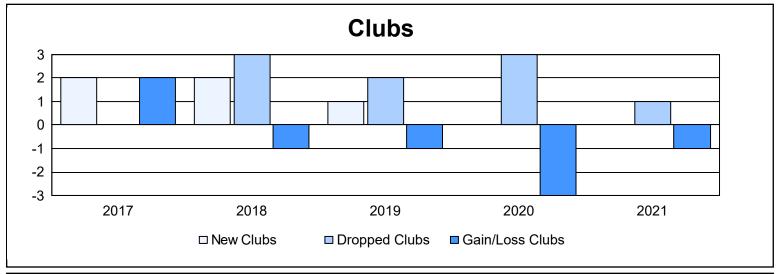

District 60 A

As of June 2021 Cumulative

| Year      | New<br>Clubs | Dropped<br>Clubs | Gain/<br>Loss<br>Clubs | New<br>Members | Charter<br>Members | Reinstate<br>Members | Transfer<br>Members | Total<br>Member<br>Added | Total<br>Members<br>Dropped | Gain/<br>Loss<br>Members |
|-----------|--------------|------------------|------------------------|----------------|--------------------|----------------------|---------------------|--------------------------|-----------------------------|--------------------------|
| 2016-2017 | 2            | 0                | 2                      | 218            | 52                 | 14                   | 3                   | 287                      | 234                         | 53                       |
| 2017-2018 | 2            | 3                | -1                     | 92             | 70                 | 12                   | 5                   | 179                      | 272                         | -93                      |
| 2018-2019 | 1            | 2                | -1                     | 152            | 33                 | 45                   | 5                   | 235                      | 227                         | 8                        |
| 2019-2020 | 0            | 3                | -3                     | 127            | 1                  | 5                    | 19                  | 152                      | 205                         | -53                      |
| 2020-2021 | 0            | 1                | -1                     | 161            | 12                 | 21                   | 10                  | 204                      | 150                         | 54                       |
| Average   | 1            | 2                | -1                     | 150            | 34                 | 19                   | 8                   | 211                      | 218                         | -6                       |