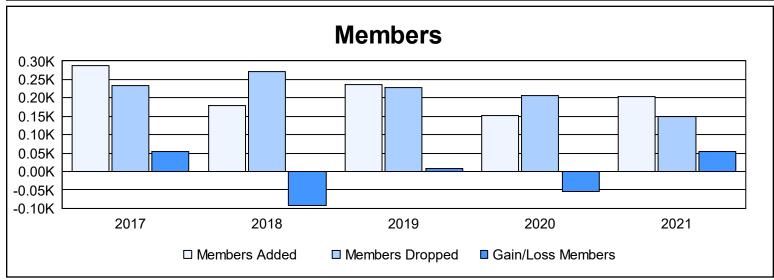

District 60 A

As of June 2021 Cumulative

| Year      | New<br>Clubs | Dropped<br>Clubs | Gain/<br>Loss<br>Clubs | New<br>Members | Charter<br>Members | Reinstate<br>Members | Transfer<br>Members | Total<br>Member<br>Added | Total<br>Members<br>Dropped | Gain/<br>Loss<br>Members |
|-----------|--------------|------------------|------------------------|----------------|--------------------|----------------------|---------------------|--------------------------|-----------------------------|--------------------------|
| 2016-2017 | 2            | 0                | 2                      | 218            | 52                 | 14                   | 3                   | 287                      | 234                         | 53                       |
| 2017-2018 | 2            | 3                | -1                     | 92             | 70                 | 12                   | 5                   | 179                      | 272                         | -93                      |
| 2018-2019 | 1            | 2                | -1                     | 152            | 33                 | 45                   | 5                   | 235                      | 227                         | 8                        |
| 2019-2020 | 0            | 3                | -3                     | 127            | 1                  | 5                    | 19                  | 152                      | 205                         | -53                      |
| 2020-2021 | 0            | 1                | -1                     | 161            | 12                 | 21                   | 10                  | 204                      | 150                         | 54                       |
| Average   | 1            | 2                | -1                     | 150            | 34                 | 19                   | 8                   | 211                      | 218                         | -6                       |